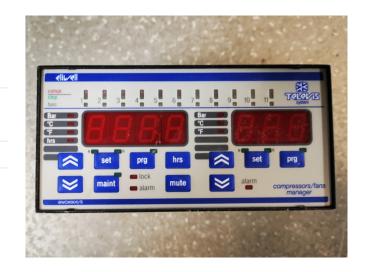

### Used Eliwell compressor/fans manager EWCM900/S

The EWCM 900/S is a series of controllers designed specificaly for the control of a machine room in a refrigeration system. The EWCM 900/S provides control management of the compressors (single units, multi-stage systems or compressors of different capacity), And of the condener fans.